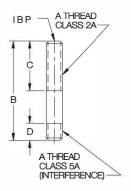

## **INCH**

| PART NO. | A<br>THREAD | В     | с     | D     |
|----------|-------------|-------|-------|-------|
| CL-11315 | #10-24      | 1-1/2 | 3/4   | 7/32  |
| CL-11415 | #10-32      |       |       |       |
| CL-11515 | 1/4-20      | 1-1/2 | 5/8   | 9/32  |
| CL-11520 |             | 2     | 3/4   |       |
| CL-11530 |             | 3     | 1     |       |
| CL-11615 | 5/16-18     | 1-1/2 | 5/8   | 11/32 |
| CL-11620 |             | 2     | 1     |       |
| CL-11625 |             | 2-1/2 | 1-1/4 |       |
| CL-11715 | 3/8-16      | 1-1/2 | 3/4   | 11/32 |
| CL-11725 |             | 2-1/2 | 1-1/4 |       |
| CL-11730 |             | 3     | 1-3/8 |       |
| CL-11740 |             | 4     | 1-1/2 |       |