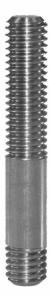

## **FIXTURE STUDS**

300-SERIES STAINLESS STEEL, PASSIVATED

Stainless Steel Fixture Studs have a thread-locking interference thread at the bottom end to install permanently in a fixture plate. These small sizes are designed specifically for mini-size stainless clamp straps. Available in thread sizes from #10-32 to 3/8-16, most in a choice of several lengths.